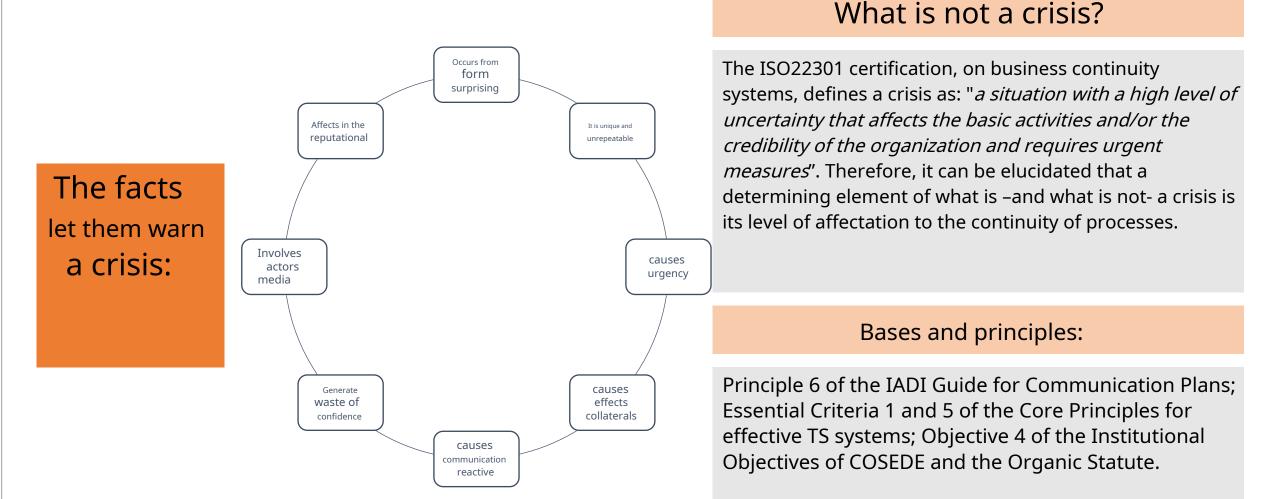

## Definition of crisis

GUILLERMO LASSO PRESIDENTE

It is imperative to determine that, during a crisis process, the entire human, technological and logistic contingent must be assumed in an emergency action situation.

## The possible scenarios that lead to a crisis:

| In which factors external to the institution predominate. |                                 |                                      |                                     |                                |             |  |  |
|-----------------------------------------------------------|---------------------------------|--------------------------------------|-------------------------------------|--------------------------------|-------------|--|--|
| by cumshots<br>financial:                                 | National banks.<br>local banks. | Mutualists, COAC<br>Segment 1 and 2  | Mutualists, COAC<br>Segment 1 and 2 |                                |             |  |  |
| by factors<br>social:                                     | catastrophes<br>environmental.  | financial panic,<br>currency crisis. | media crisis                        | payment protests<br>of the SD. | tax crisis. |  |  |

| In which internal factors of the institution predominate. |                                   |                                  |                                    |                             |  |  |  |
|-----------------------------------------------------------|-----------------------------------|----------------------------------|------------------------------------|-----------------------------|--|--|--|
| By human factors direct:                                  | Internal corruption.              | Leakage of reserved information. | Public conflict with stakeholders. | staff turnover<br>key code. |  |  |  |
| By human factors indirect:                                | By attack or<br>computer hacking. | Errors in payment systems.       |                                    |                             |  |  |  |