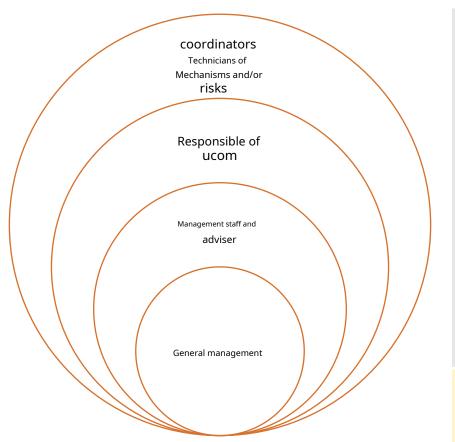

#### The Internal Committee

#### Its duties?

- Decide if it is a crisis or not.
- Define the level of action, dimensions and scope.
- Establish measures and verify their execution.
- Determine responsibilities.
- Ensure public image and reputation.
- Execute the communication policy in crisis.
- Permanently evaluate the strategy.
- Anticipate next steps according to the facts.