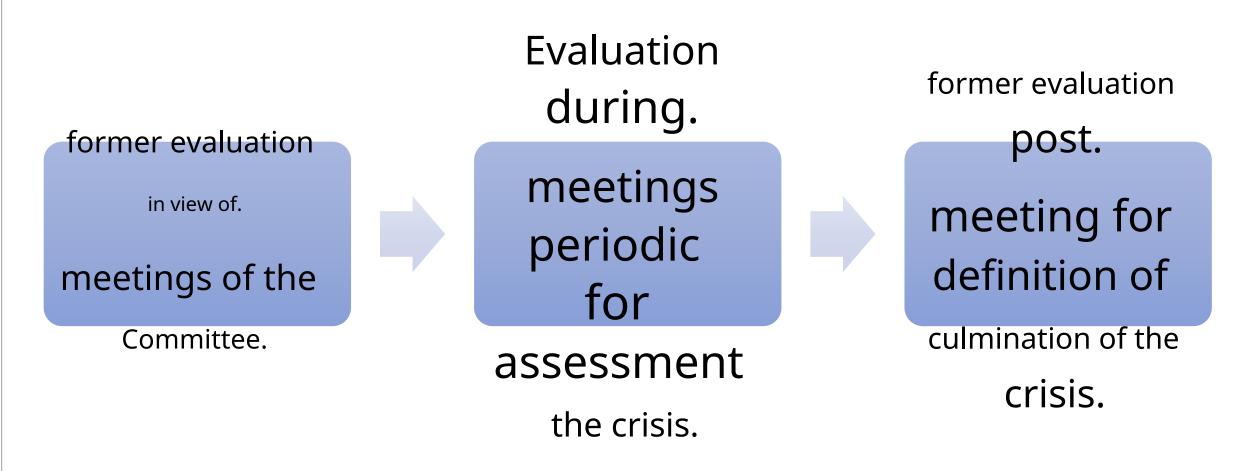

#### Implementation stages

ex ante

- Definition of the policy of communication of crisis.
- Appointment

of the Committee.

• Development and approval of

Corpor**to de Liquidez y Fondo de Seguros Privados** 

## During

- Meeting of the Committee of **Crisis.**
- Newsletter and press conference with Actions.
- Schedule of meetings with

stakeholders.

### ex post

Meeting of the

Committee of crisis for define the culmination of the crisis.

• Assessment

the actions.

**GUILLERMO LASSO** 